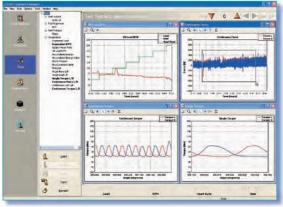

With only one test you get a clear insight into the physiologic and biomechanic possibilities of your client, which enables you to give better advice and support.

PFM visualizations

Define "area of interest"