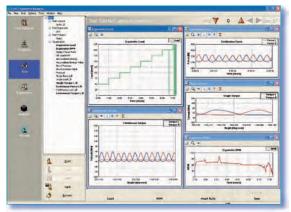

The Pedal Force Measurement module adds the following features to the Lode Ergometry Manager:

- Continuous registration of the forces exerted on the left and right crank.
- Specific Pedal Force Measurement visualizations.
- Specific Pedal Force Measurement reports and analysis: Numeric data such as peak values, averages, absolute maximum, angle, total efficiency, rpm and left/right ratio are registered and saved. Export to statistical programs is possible with the optional LEM Expansion Module Export
- Protocols for pedal force measurement can be programmed based on time intervals (with a maximum of 60 minutes), enabling a continuous registration of the pedal force.
- On-line visualizations of the forces and Torque on exerted on the left and/or right crank during the test.
- The software offers the possibility to define "area's of interest" (AOI) and to analyze these separately.

With only one test you get a clear insight into the physiologic and biomechanic possibilities of your client, which enables you to give better advice and support.

PFM visualizations

Define "area of interest"