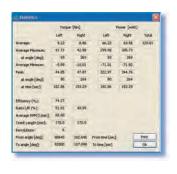

The Pedal Force Measurement module adds the following features to the Lode Ergometry Manager:

- Continuous registration of the forces exerted on the left and right crank.
- Specific Pedal Force Measurement visualizations.
- Specific Pedal Force Measurement reports and analysis: Numeric data such as peak values, averages, absolute maximum, angle, total efficiency, rpm and left/right ratio are registered and saved. Export to statistical programs is possible with the optional LEM Expansion Module Export
- Protocols for pedal force measurement can be programmed based on time intervals (with a maximum of 60 minutes), enabling a continuous registration of the pedal force.
- On-line visualizations of the forces and Torque on exerted on the left and/or right crank during the test.
- The software offers the possibility to define "area's of interest" (AOI) and to analyze these separately.

Report

COMPEK MEDICAL SERVICES, s.r.o. 17. listopadu 861, 506 01 Jičín mobii: + 420 605 281 433 tel./fax: + 420 493 524 534 e-mail: info@compek.cz

COMPEK MEDICAL SERVICES, s.r.o. Strážna 11, 831 01 Bratislava, SK mobil: + 421 908 758 793 fax: + 421 31 7855 921 e-mail: info@compek.sk www.compek.sk