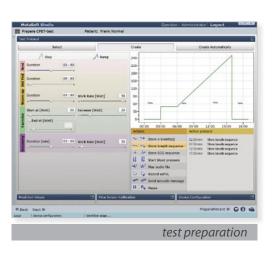

#### **Faster to the result**

You create results in just 3 short steps. This means remarkably easier handling and more focus on the needs of your subject.