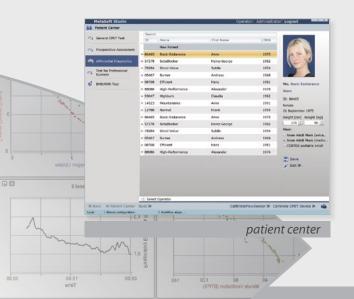

### Custom-made Cardiopulmonary Exercise Testing

MetaSoft<sup>®</sup> Studio is uncompromisingly orientated at the wishes and needs of our customers. Every step you take is managed in intuitive Workflows. Each user can easily adjust these Workflows to his particular demands. User relevant data and operating elements only are shown.