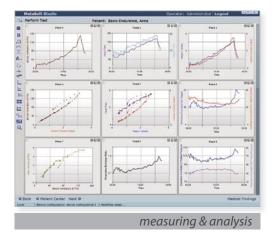

#### One software for all examinations

Besides Cardiopulmonary Exercise Testing Meta-Soft<sup>®</sup> Studio can operate additional applications such as stress ECG, blood pressure, lactate measurement and body plethysmography. The user has a permanent overview of all relevant parameters.